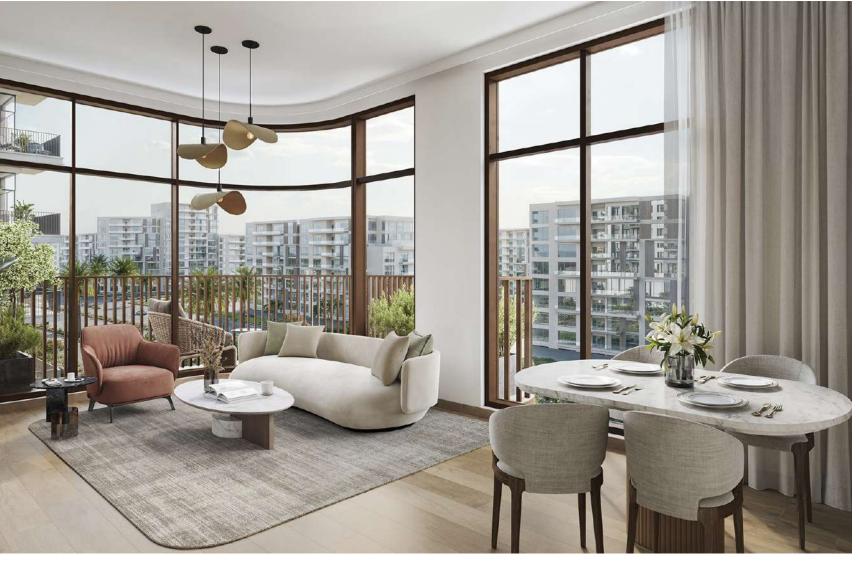

### Apartments with 1-3 bedrooms

The complex offers apartments with 1, 2 and 3 bedrooms, as well as duplexes with 3 bedrooms. The interiors are in light shades of white with elements of wood and stone. Thanks to panoramic windows, there is always enough natural light in the rooms.