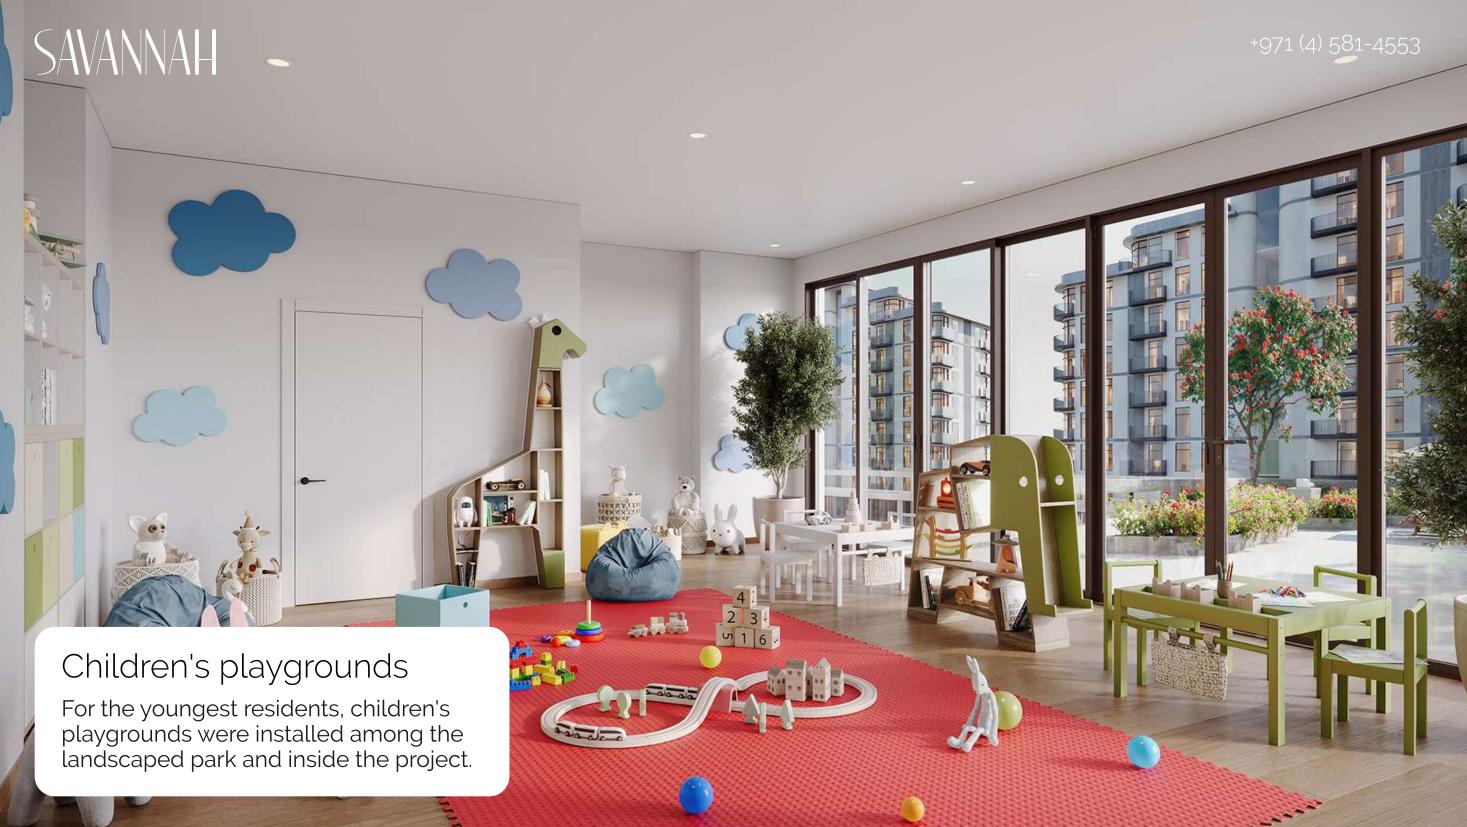

### Apartments with 1-3 bedrooms

The complex offers apartments with 1, 2 and 3 bedrooms, as well as duplexes with 3 bedrooms. The interiors are in light shades of white with elements of wood and stone. Thanks to panoramic windows, there is always enough natural light in the rooms.



### Layouts of apartments with 1 bedroom





#### Layouts of apartments with 1 bedroom





#### Layouts of apartments with 2 bedrooms







#### Layouts of apartments with 3 bedrooms





### Layouts of apartments with 3 bedrooms









### For sports lovers

The green area will delight you with a variety of sports entertainment. Residents have at their disposal a skate park, as well as basketball and volleyball courts, which are suitable for friendly competition.



### Shops and cafes

There are shops on the first floors of the project and a cafe where you can go for a family lunch or arrange a pleasant meeting with family and friends, enjoying the atmosphere of cozy establishments directly

on the territory of the house.



#### Global Village

Experience the cultural traditions of 90 countries from all over the world at the international and large-scale fair Global Village. The fair is held annually at Dubailand Entertainment Park. Here Folk music sounds in every corner, traditional cuisine is prepared and cultural