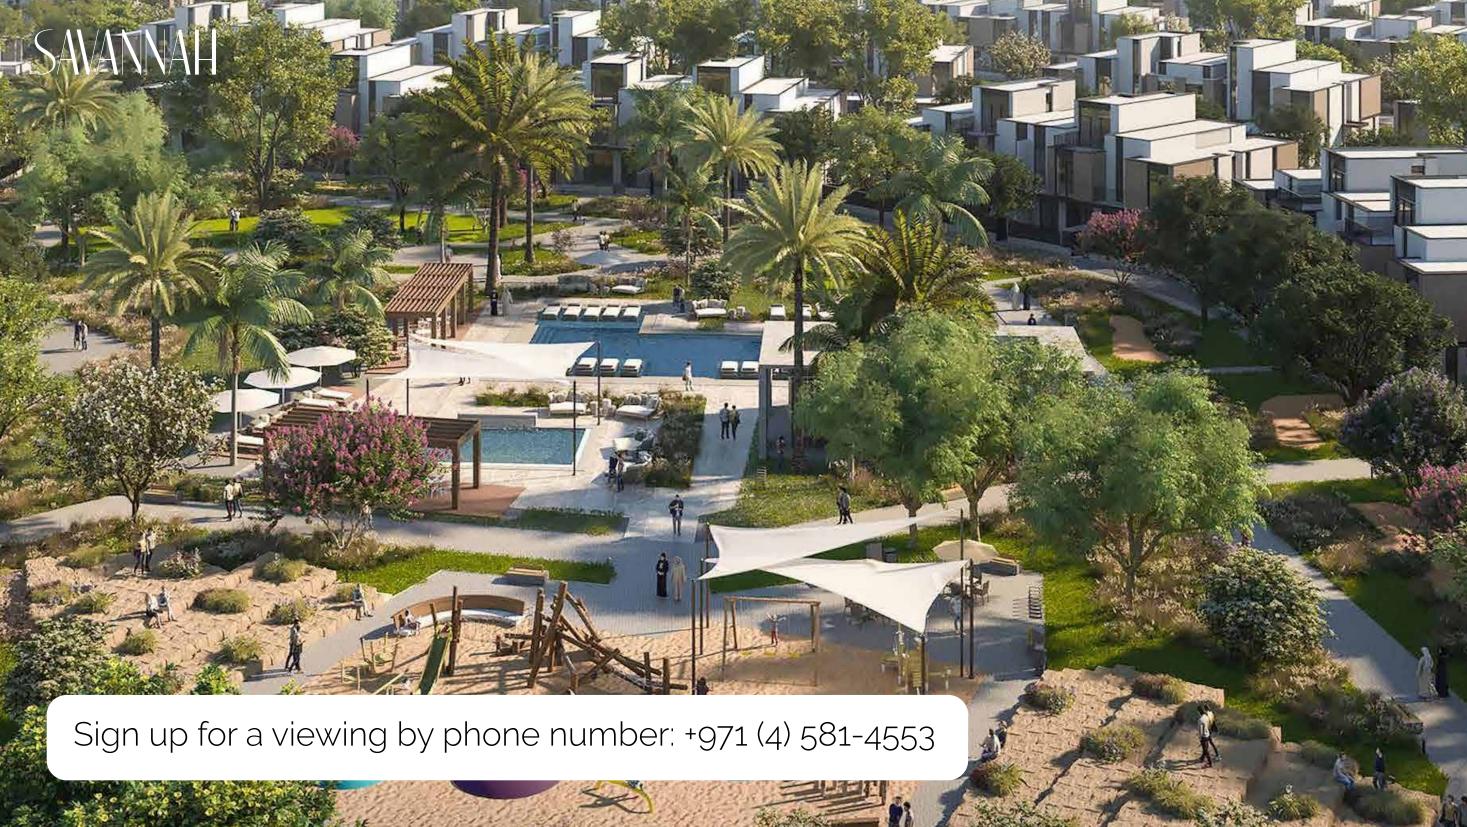

### For sports lovers

The green area will delight you with a variety of sports entertainment. Residents have at their disposal a skate park, as well as basketball and volleyball courts, which are suitable for friendly competition.

### Shops and cafes

There are shops on the first floors of the project and a cafe where you can go for a family lunch or arrange a pleasant meeting with family and friends, enjoying the atmosphere of cozy establishments directly

on the territory of the house.