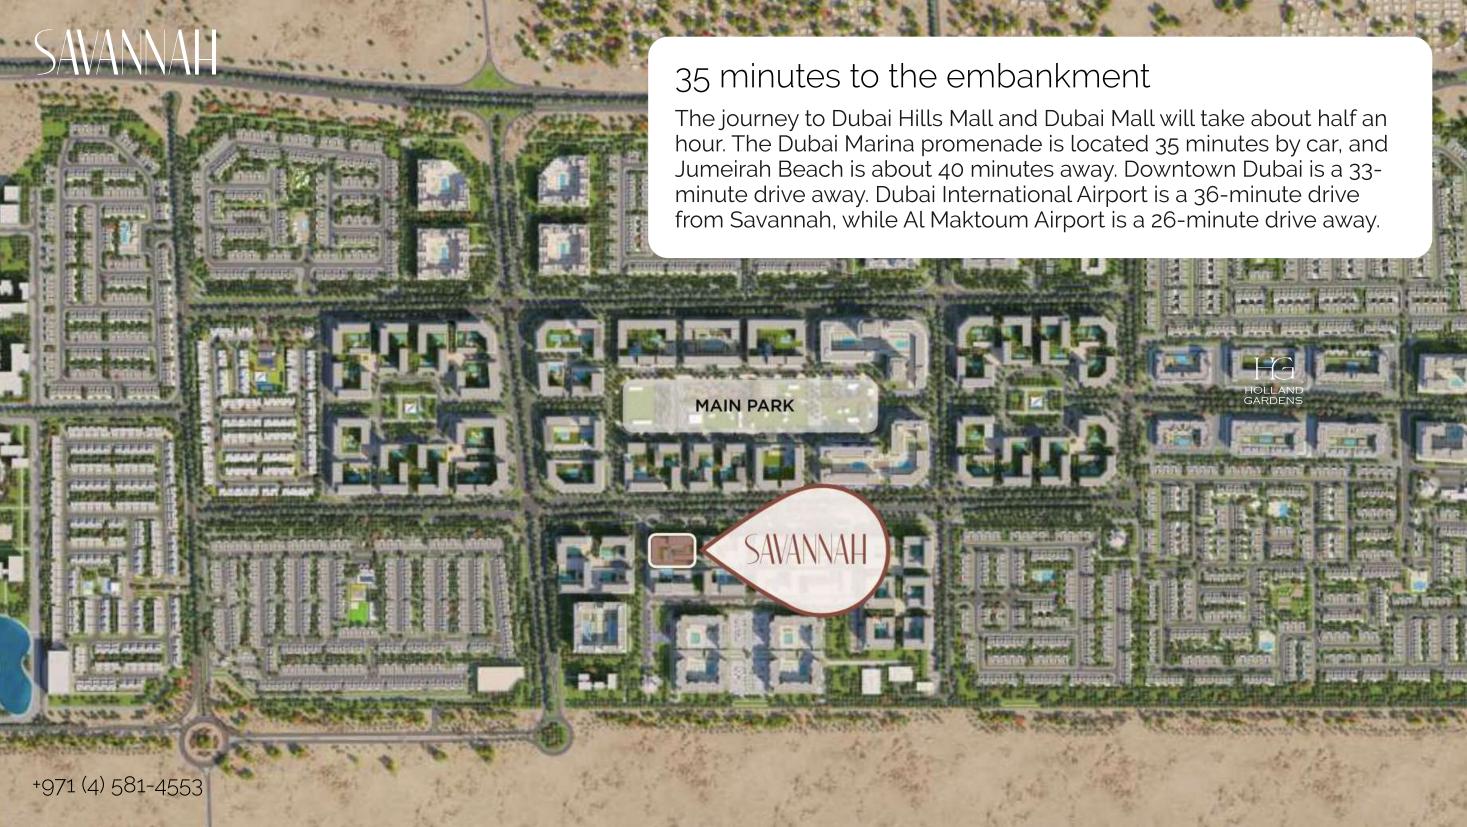

### Apartments with 1-3 bedrooms

The complex offers apartments with 1, 2 and 3 bedrooms, as well as duplexes with 3 bedrooms. The interiors are in light shades of white with elements of wood and stone. Thanks to panoramic windows, there is always enough natural light in the rooms.



### Layouts of apartments with 1 bedroom





#### Layouts of apartments with 1 bedroom





#### Layouts of apartments with 2 bedrooms







#### Layouts of apartments with 3 bedrooms





### Layouts of apartments with 3 bedrooms









### For sports lovers

The green area will delight you with a variety of sports entertainment. Residents have at their disposal a skate park, as well as basketball and volleyball courts, which are suitable for friendly competition.



### Shops and cafes

There