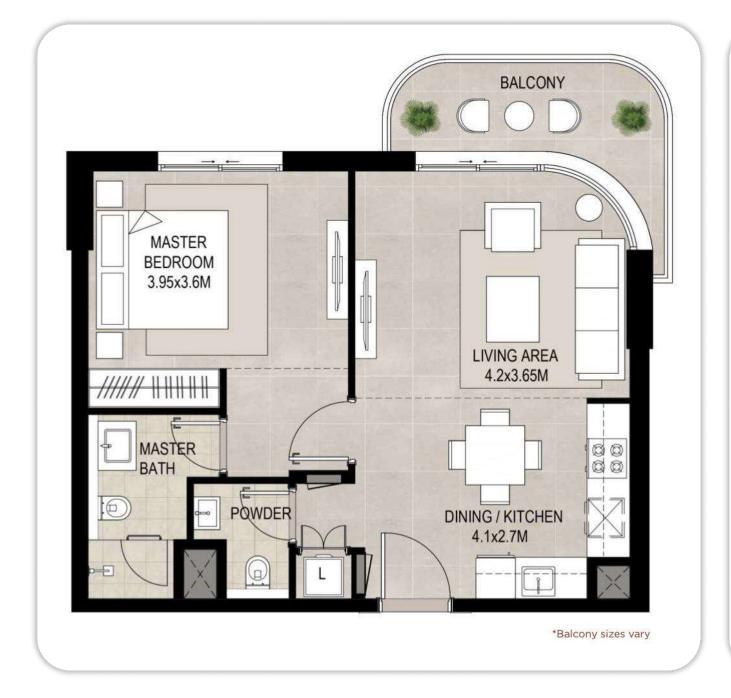

### Layouts of apartments with 1 bedroom

#### Layouts of apartments with 1 bedroom