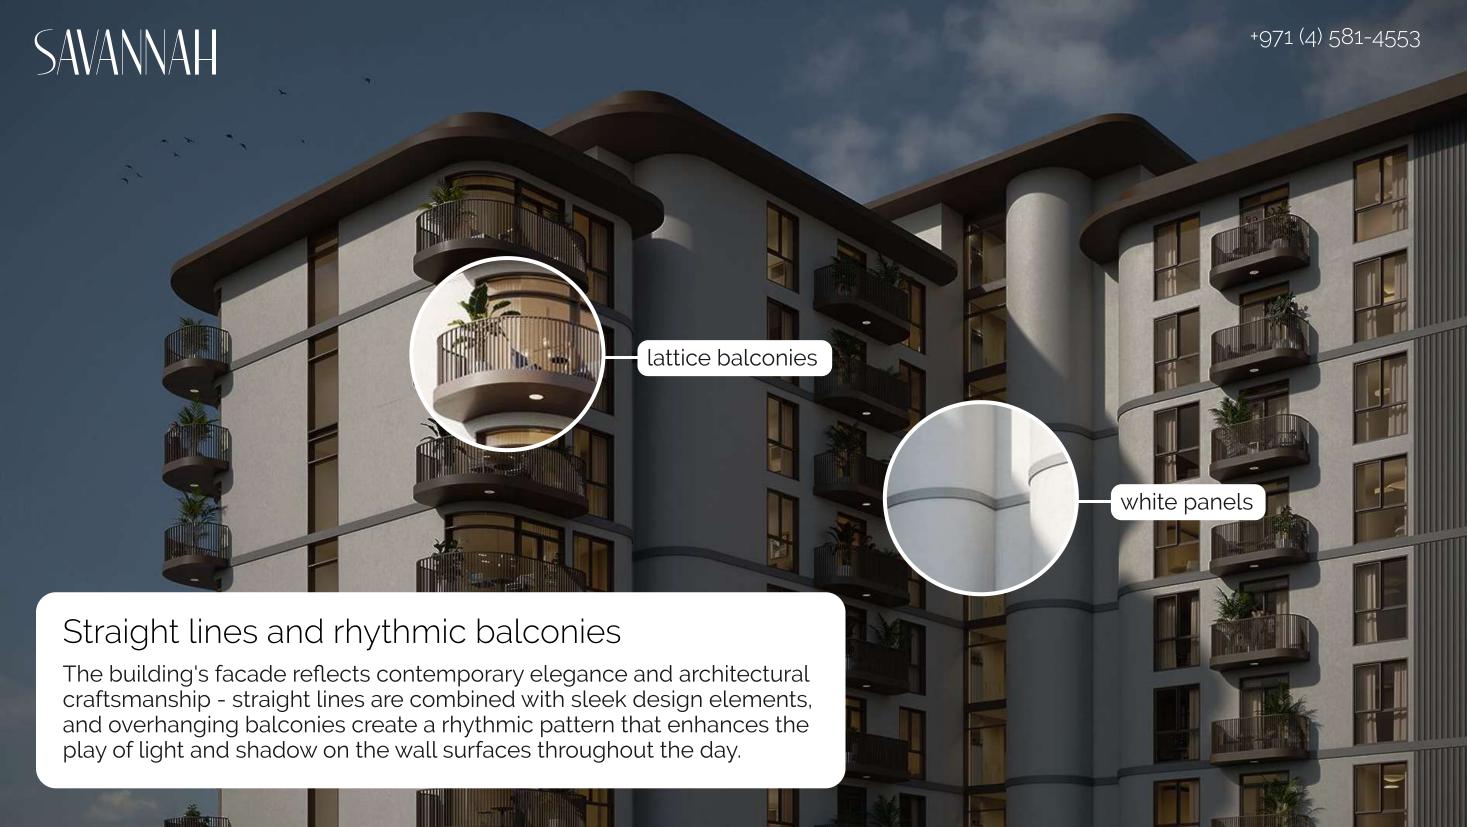

### Apartments with 1-3 bedrooms

The complex offers apartments with 1, 2 and 3 bedrooms, as well as duplexes with 3 bedrooms. The interiors are in light shades of white with elements of wood and stone. Thanks to panoramic windows, there is always enough natural light in the rooms.