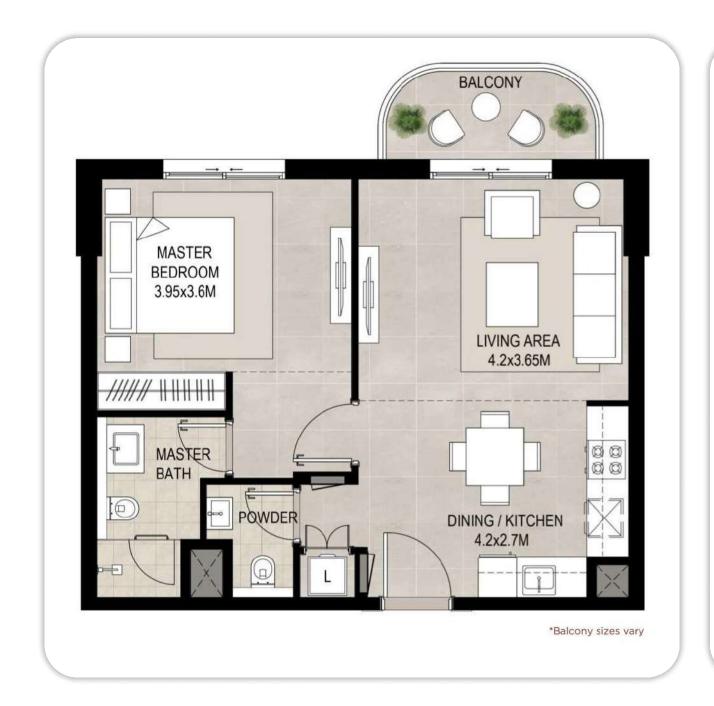

### Layouts of apartments with 1 bedroom

#### Layouts of apartments with 1 bedroom