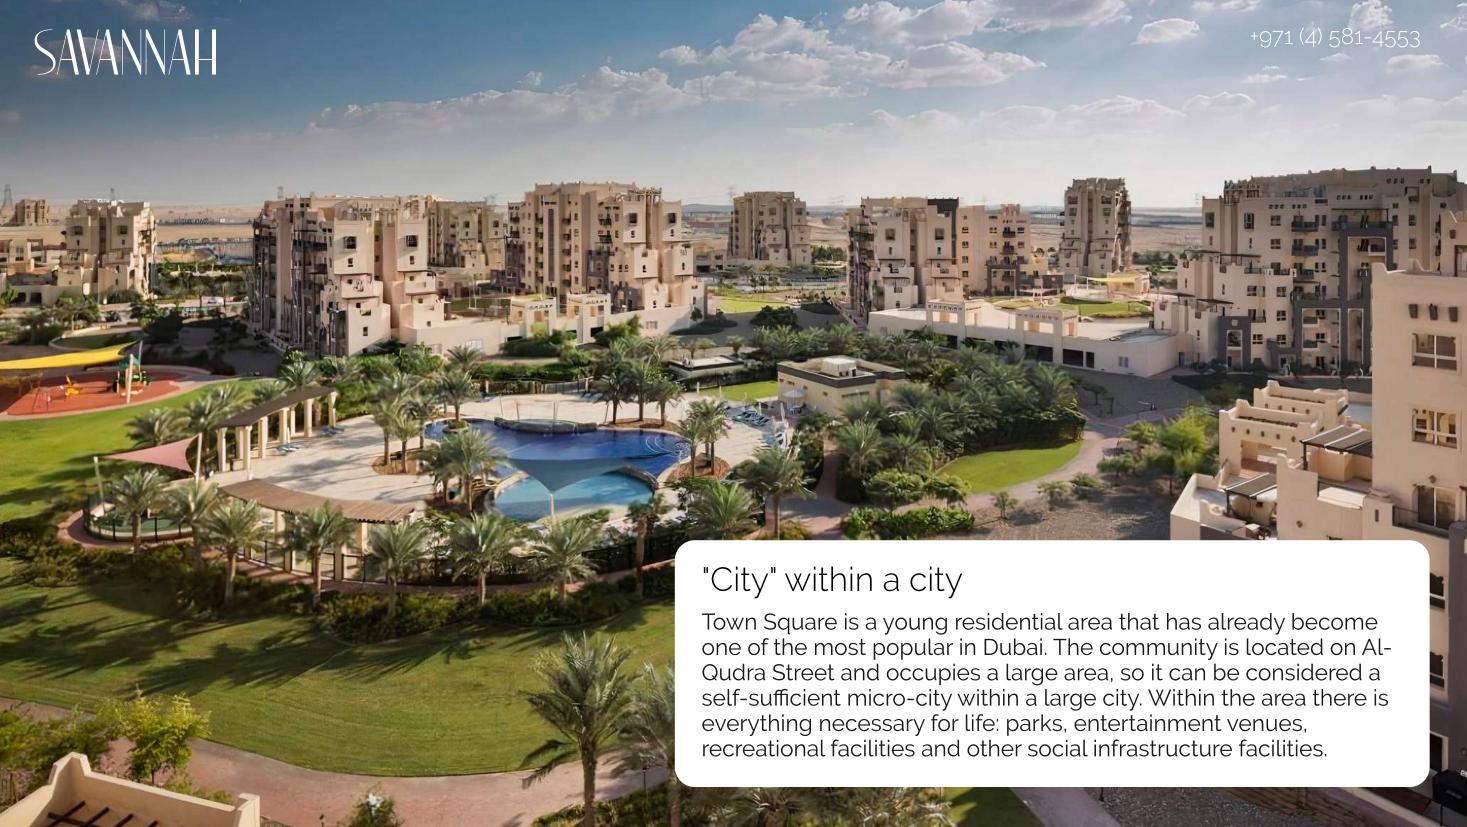

### For sports lovers

The green area will delight you with a variety of sports entertainment. Residents have at their disposal a skate park, as well as basketball and volleyball courts, which are suitable for friendly competition.

#### Global Village

Experience the cultural traditions of 90 countries from all over the world at the international and large-scale fair Global Village. The fair is held annually at Dubailand Entertainment Park. Here Folk music sounds in every corner, traditional cuisine is prepared and cultural events are held

#### Flower Park

Give yourself an unforgettable experience by visiting the colorful flower park, which is considered the world's largest natural flower garden. It has more than 50 million flowers and 250 million plants.