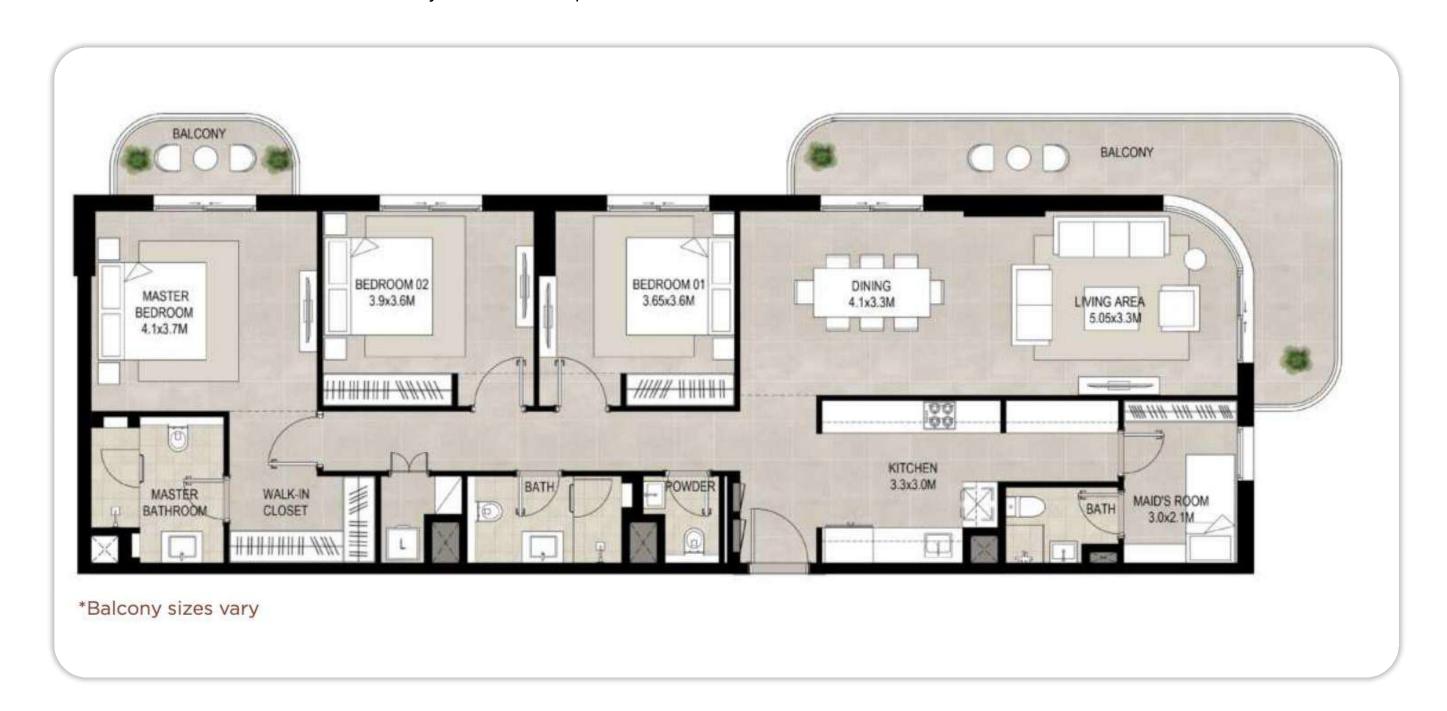

### Layouts of apartments with 3 bedrooms

### Apartments with 1-3 bedrooms

The complex offers apartments with 1, 2 and 3 bedrooms, as well as duplexes with 3 bedrooms. The interiors are in light shades of white with elements of wood and stone. Thanks to panoramic windows, there is always enough natural light in the rooms.