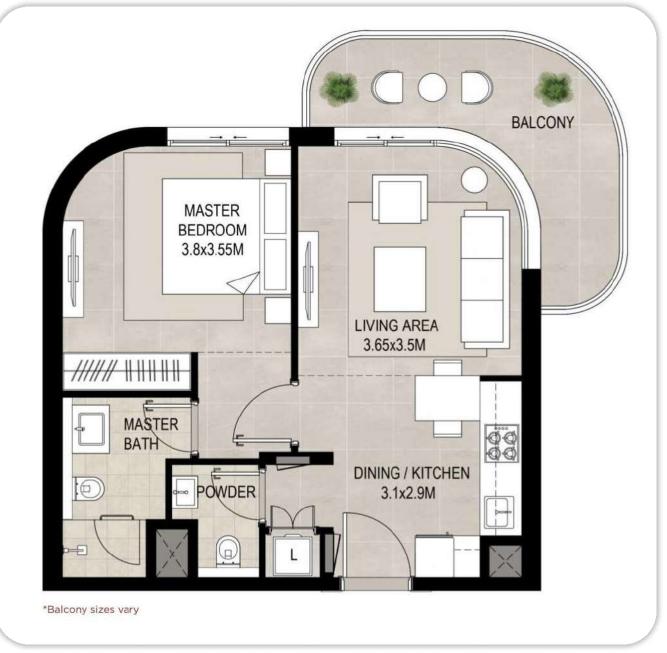

### Layouts of apartments with 1 bedroom

#### Layouts of apartments with 1 bedroom