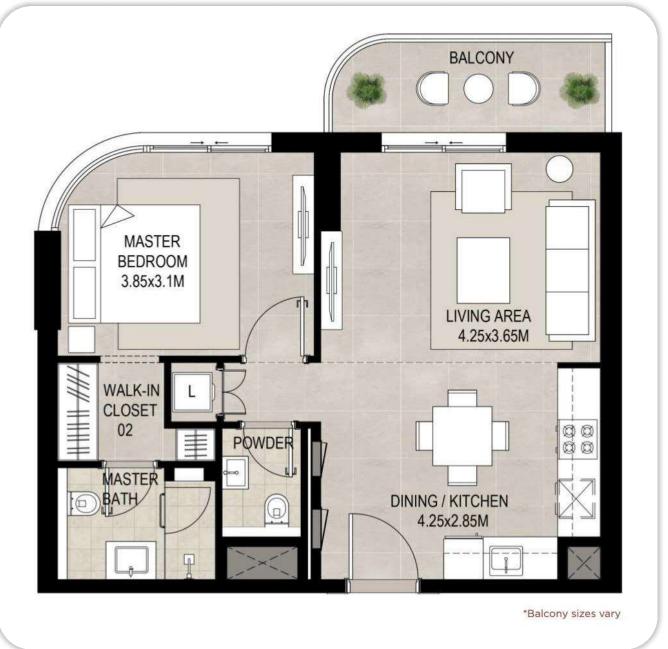

### Layouts of apartments with 1 bedroom

#### Layouts of apartments with 1 bedroom