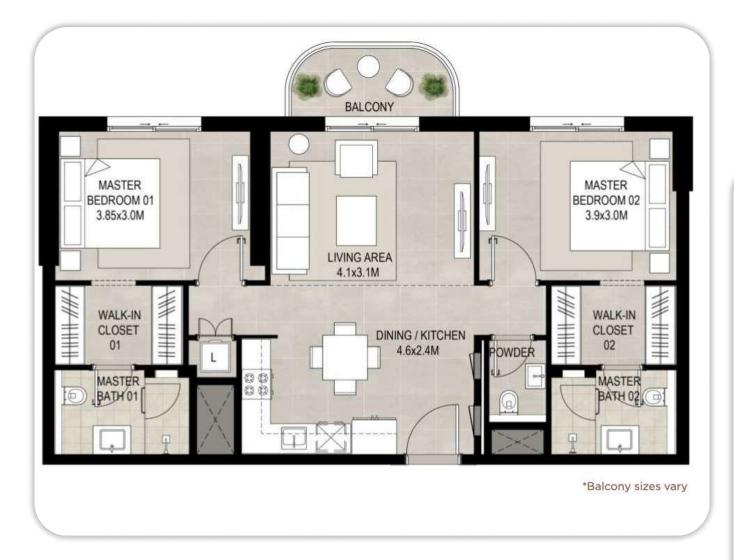

### Apartments with 1-3 bedrooms

The complex offers apartments with 1, 2 and 3 bedrooms, as well as duplexes with 3 bedrooms. The interiors are in light shades of white with elements of wood and stone. Thanks to panoramic windows, there is always enough natural light in the rooms.



### Layouts of apartments with 1 bedroom





#### Layouts of apartments with 1 bedroom





#### Layouts of apartments with 2 bedrooms







#### Layouts of apartments with 3 bedrooms





### Layouts of apartments with 3 bedrooms









### For sports lovers

The green area will delight you with a variety of sports entertainment. Residents have at their disposal a skate park, as well as basketball and volleyball courts, which are suitable for friendly competition.



### Shops and cafes

There are shops on the first floors of the project and a cafe where you can go for a family lunch or arrange a pleasant meeting with family and friends, enjoying the atmosphere of cozy establishments directly

on the territory of the house.



#### Global Village

Experience the cultural traditions of 90 countries from all over the world at the international and large-scale fair Global Village. The fair is held annually at Dubailand En