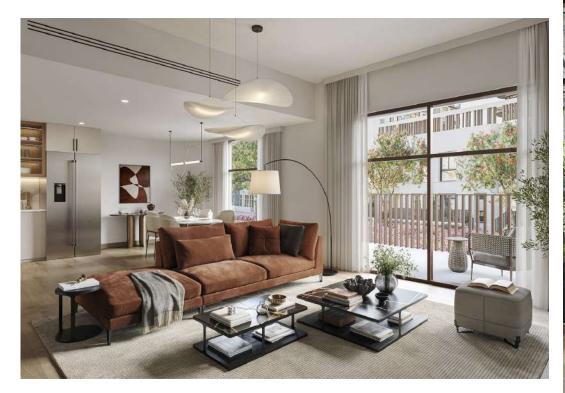

### Apartments with 1-3 bedrooms

The complex offers apartments with 1, 2 and 3 bedrooms, as well as duplexes with 3 bedrooms. The interiors are in light shades of white with elements of wood and stone. Thanks to panoramic windows, there is always enough natural light in the rooms.