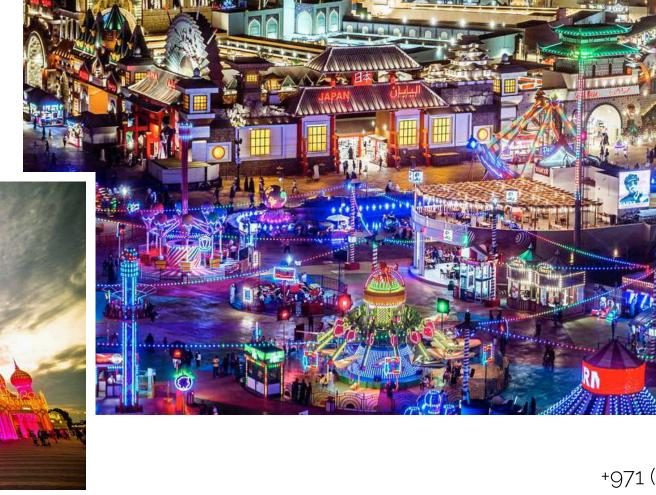

#### Global Village

Experience the cultural traditions of 90 countries from all over the world at the international and large-scale fair Global Village. The fair is held annually at Dubailand Entertainment Park. Here Folk music sounds in every corner, traditional cuisine is prepared and cultural events are held