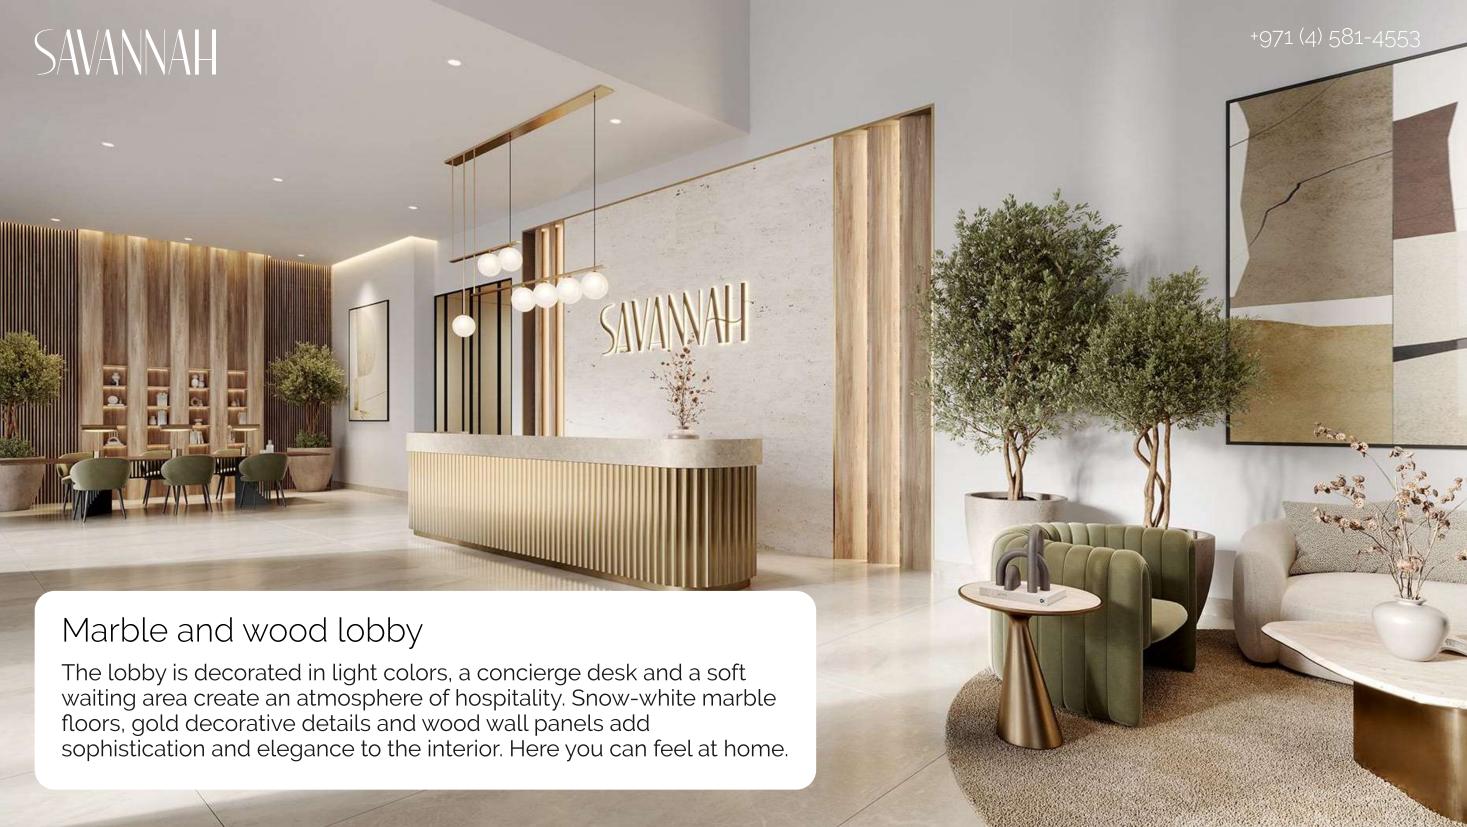

### Apartments with 1-3 bedrooms

The complex offers apartments with 1, 2 and 3 bedrooms, as well as duplexes with 3 bedrooms. The interiors are in light shades of white with elements of wood and stone. Thanks to panoramic windows, there is always enough natural light in the rooms.