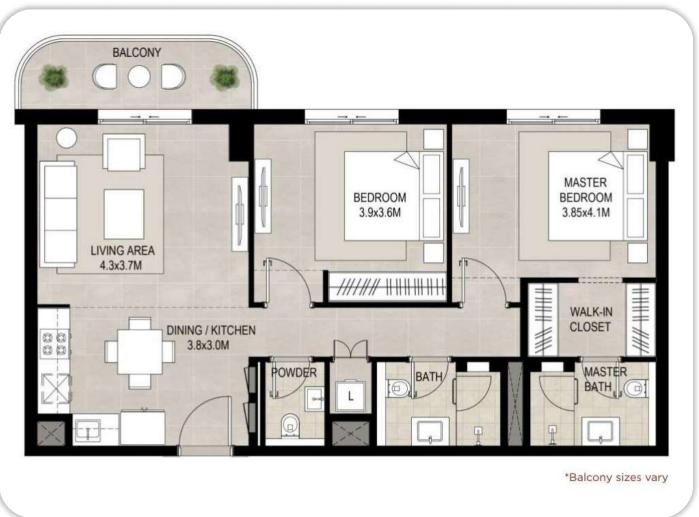

### Apartments with 1-3 bedrooms

The complex offers apartments with 1, 2 and 3 bedrooms, as well as duplexes with 3 bedrooms. The interiors are in light shades of white with elements of wood and stone. Thanks to panoramic windows, there is always enough natural light in the rooms.



### Layouts of apartments with 1 bedroom





#### Layouts of apartments with 1 bedroom





#### Layouts of apartments with 2 bedrooms







#### Layouts of apartments with 3 bedrooms





### Layouts of apartments with 3 bedrooms









### For sports lovers

The green area will delight you with a variety of sports entertainment. Residents have at their disposal a skate park, as well as basketball and volleyball courts, which are suitable for friendly competition.



### Shops and cafes

There are shops on the first floors of the project and a cafe where you can go for a family lunch or arrange a pleasant meeting with family and friends, enjoying the atmosphere of cozy establishments directly

on the territory of the house.



#### Global Village

Experience the cultural traditions of 90 countries from all over the world at the international and large-scale fair Global Village. The fair is held annually at Dubailand Ente