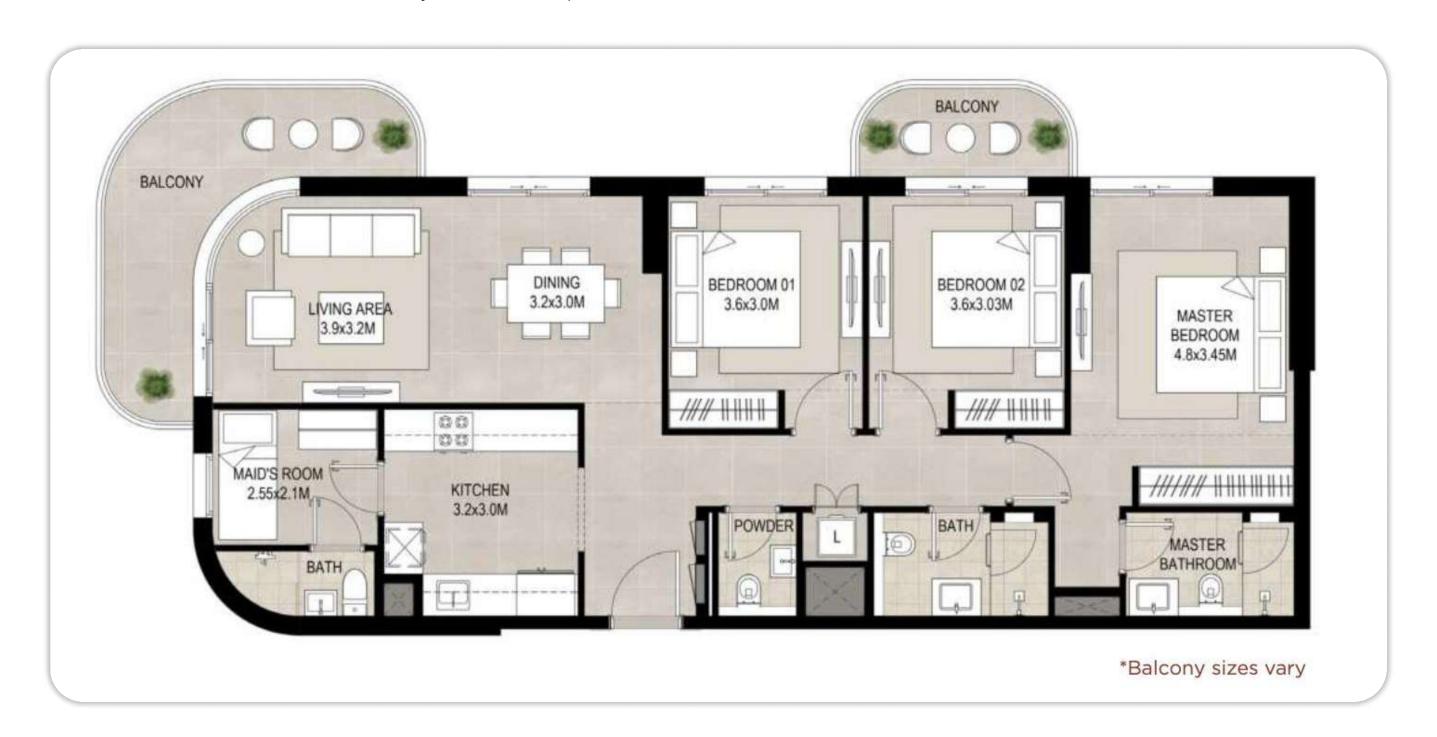

#### Layouts of apartments with 3 bedrooms

### Layouts of apartments with 3 bedrooms