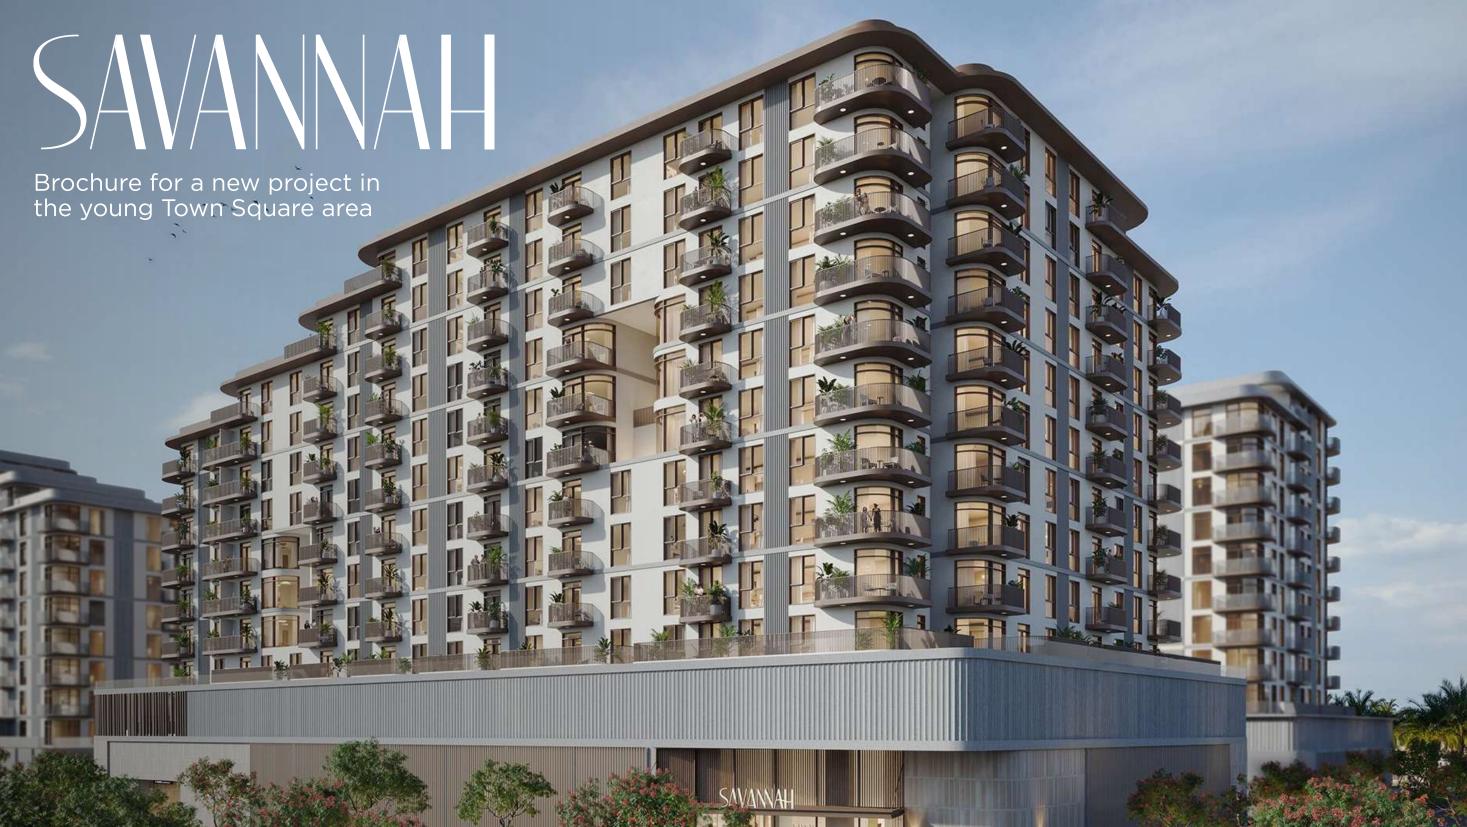

### Apartments with 1-3 bedrooms

The complex offers apartments with 1, 2 and 3 bedrooms, as well as duplexes with 3 bedrooms. The interiors are in light shades of white with elements of wood and stone. Thanks to panoramic windows, there is always enough natural light in the rooms.