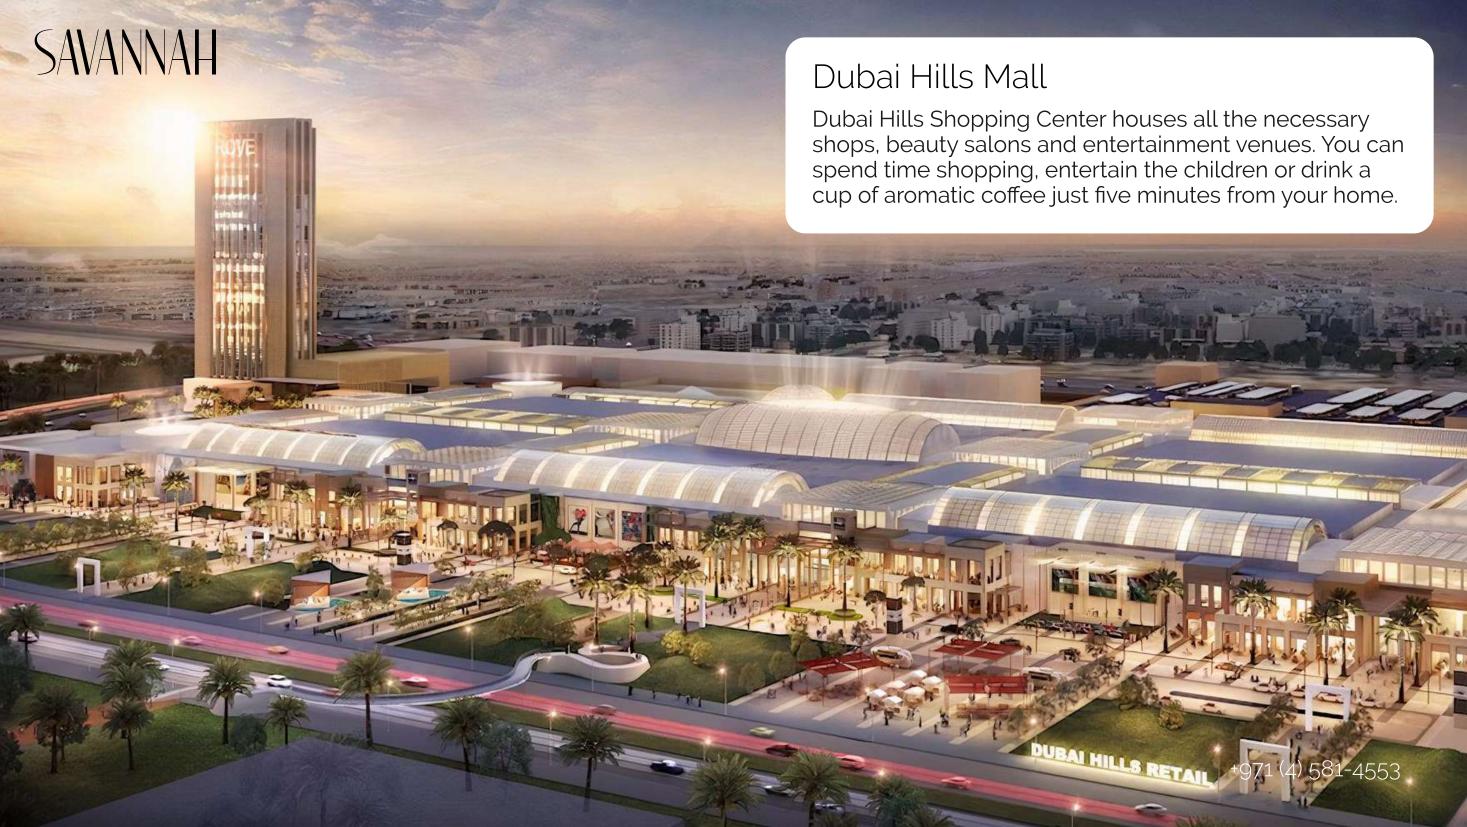

### Shops and cafes

There are shops on the first floors of the project and a cafe where you can go for a family lunch or arrange a pleasant meeting with family and friends, enjoying the atmosphere of cozy establishments directly

on the territory of the house.